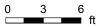

2nd Floor Total Exterior Area 1426 sq ft Total Interior Area 1344 sq ft

#### 2ND FLOOR

Bath: 4'11" x 9'4"

Bath: 10'2" x 11'6"

Bedroom: 12' x 16'10"

Bedroom: 15' x 11'5"

Bedroom: 12'2" x 13'1"

Laundry: 5'5" x 8'1"

Master: 21' x 12'11"

#### 2ND FLOOR

Interior Area: 1344 sq ft
Perimeter Wall Length: 152 ft
Perimeter Wall Thickness: 6.5 in
Exterior Area: 1426 sq ft