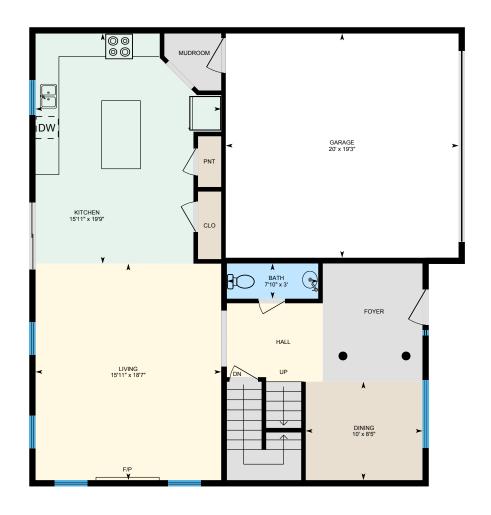

#### MAIN FLOOR

Bath: 7'10" x 3'
Dining: 10' x 8'5"
Garage: 20' x 19'3"
Kitchen: 15'11" x 19'9"
Living: 15'11" x 18'7"