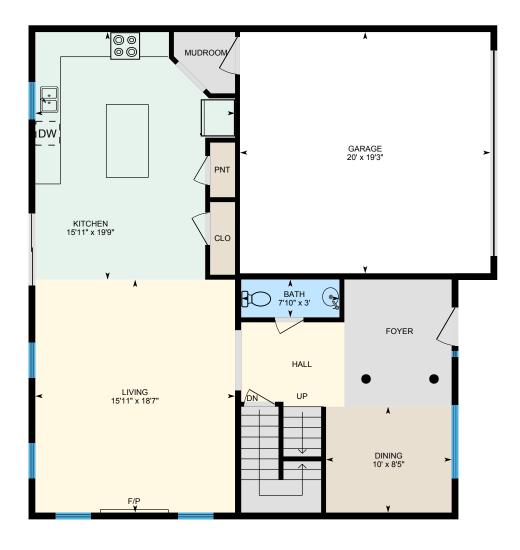

#### MAIN FLOOR

Bath: 7'10" x 3'
Dining: 10' x 8'5"
Garage: 20' x 19'3"
Kitchen: 15'11" x 19'9"
Living: 15'11" x 18'7"