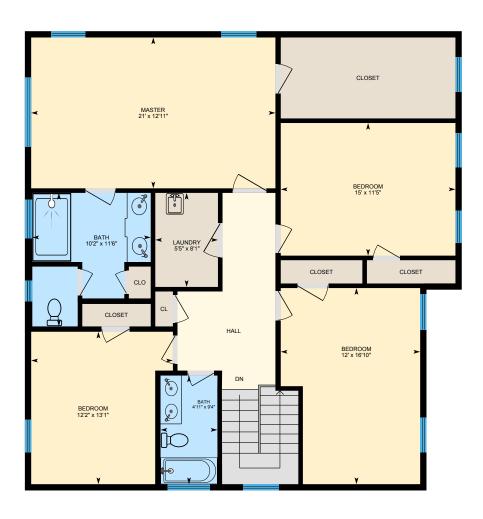

#### 2ND FLOOR

Bath: 4'11" x 9'4"

Bath: 10'2" x 11'6"

Bedroom: 12' x 16'10"

Bedroom: 15' x 11'5"

Bedroom: 12'2" x 13'1"

Laundry: 5'5" x 8'1"

Master: 21' x 12'11"